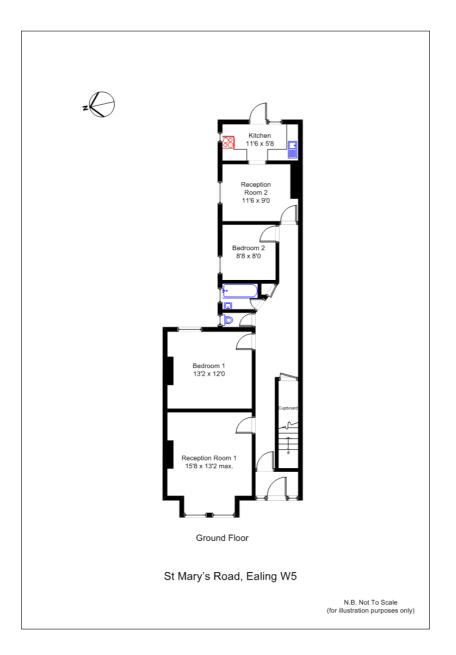

### £1,350 PER MONTH

Situated in this exceptionally desirable & most convenient of locations, Tuffin & Wren are privileged to offer this large purpose-built maisonette set over the ground floor of a period building. Boasting direct access to its own private rear garden, the property also features; 2 reception rooms, 2 good sized bedrooms, a fitted kitchen, white bathroom suite & a separate WC. Other benefits include the many original features and period detailing that remain and immediate availability!