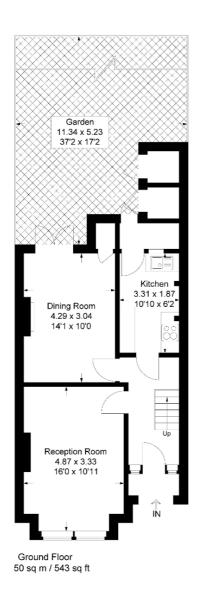

### York Road

Approximate Gross Internal Area 97 sq m / 1040 sq ft

Although every attempt has been made to ensure accuracy, all measurements are approximate.

This floorplan is for illustrative purposes only and not to scale.