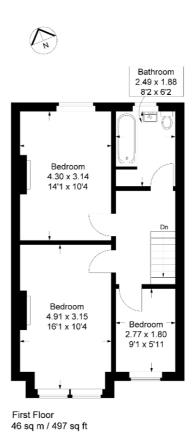

### York Road

Approximate Gross Internal Area 97 sq m / 1040 sq ft

Although every attempt has been made to ensure accuracy, all measurements are approximate.

This floorplan is for illustrative purposes only and not to scale.