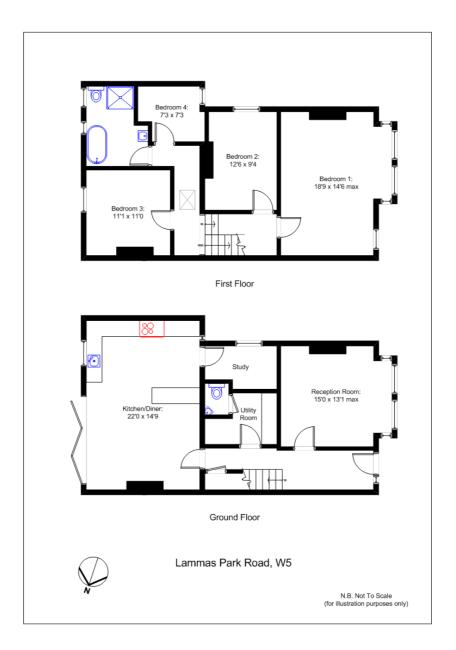

#### The accommodation (with approximate measurements) comprises:

### **GROUND FLOOR**

| l en din e                       | Leves split level II, showed leveling with all dight windows access to left an ere                                                                                                                                                                                                                                                                                                                                       |
|----------------------------------|--------------------------------------------------------------------------------------------------------------------------------------------------------------------------------------------------------------------------------------------------------------------------------------------------------------------------------------------------------------------------------------------------------------------------|
| FIRST FLOOR                      |                                                                                                                                                                                                                                                                                                                                                                                                                          |
| Downstairs WC                    | Low flush WC, washbasin.                                                                                                                                                                                                                                                                                                                                                                                                 |
| Utility Room                     | <b>8' 10'' x 6' 8'' (2.7m x 2.04m)</b><br>Range of built in cupboards, space for washing machine & tumble dryer, gas fired boiler, picture rail, tiled floor, spotlighting, door to;                                                                                                                                                                                                                                     |
| Study/Office                     | <b>8' 10'' x 5' 7'' (2.7m x 1.72m)</b><br>Sash window to side, fitted desk & shelving, radiator, spotlighting.                                                                                                                                                                                                                                                                                                           |
| Open Plan Kitchen/Dining<br>Room | <b>22' 0" x 14' 9" (6.72m x 4.5m)</b><br>Wonderful 'open plan' kitchen/dining spaces with large sliding/folding doors to garden, stylish range of wall & floor cupboards, ample worktops with inset sink, space for range cooker, large overhead hood & chimney over, integrated dishwasher, fridge/freezer, breakfast bar, tiled floor with underfloor heating, coved ceiling with inset halogen spotlighting, door to; |
| Front Reception Room             | <b>15' 0'' x 13' 1'' (4.58m x 4m)</b><br>Sash bay window to front, feature period fireplace & surround with gas coal effect fire, cornice ceiling with centre rose, wooden floors, radiator.                                                                                                                                                                                                                             |
| Cellar                           | <b>18' 0'' x 8' 8'' (5.5m x 2.65m)</b><br>(n.b. restricted head height)<br>With light & power.                                                                                                                                                                                                                                                                                                                           |
| Entrance Hall                    | Picture rail, cornice ceiling with ornate centre rose & corbels, radiator, tiled floor, door leading down to;                                                                                                                                                                                                                                                                                                            |
| Storm Porch                      | Front door with sidelight to;                                                                                                                                                                                                                                                                                                                                                                                            |
|                                  |                                                                                                                                                                                                                                                                                                                                                                                                                          |

| Landing   | Large, split level 'L-shaped' landing with skylight window, access to loft space, radiator, doors to;                                                                                                                           |
|-----------|---------------------------------------------------------------------------------------------------------------------------------------------------------------------------------------------------------------------------------|
| Bedroom 1 | <ul> <li>18' 9" x 14' 6" (5.72m x 4.42m)</li> <li>max</li> <li>Sash bay window to front with radiator under, built in alcove wardrobes &amp; cupboards, picture rail, cornice ceiling, further sash window to front.</li> </ul> |
| Bedroom 2 | <b>12' 5" x 9' 4" (3.81m x 2.85m)</b><br>Sash window to side with radiator under, built in alcove cupboards & shelving, feature period fire surround, picture rail.                                                             |
| Bedroom 3 | <b>11' 1" x 11' 0" (3.4m x 3.36m)</b><br>Sash window to rear, feature period fire surround, alcove shelving, painted floorboards, radiator.                                                                                     |
| Bedroom 4 | 7' 3" x 7' 3" (2.23m x 2.22m)                                                                                                                                                                                                   |