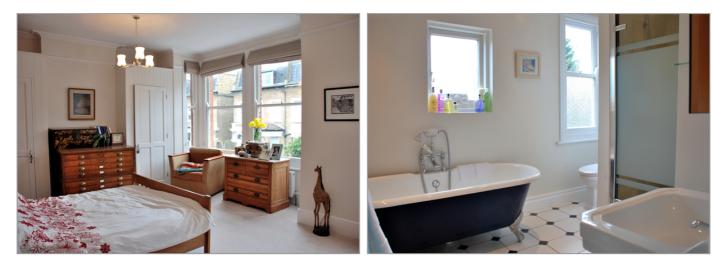

| Landing   | Large, split level 'L-shaped' landing with skylight window, access to loft space, radiator, doors to;                                                                                                                           |
|-----------|---------------------------------------------------------------------------------------------------------------------------------------------------------------------------------------------------------------------------------|
| Bedroom 1 | <ul> <li>18' 9" x 14' 6" (5.72m x 4.42m)</li> <li>max</li> <li>Sash bay window to front with radiator under, built in alcove wardrobes &amp; cupboards, picture rail, cornice ceiling, further sash window to front.</li> </ul> |
| Bedroom 2 | <b>12' 5" x 9' 4" (3.81m x 2.85m)</b><br>Sash window to side with radiator under, built in alcove cupboards & shelving, feature period fire surround, picture rail.                                                             |
| Bedroom 3 | <b>11' 1" x 11' 0" (3.4m x 3.36m)</b><br>Sash window to rear, feature period fire surround, alcove shelving, painted floorboards, radiator.                                                                                     |
| Bedroom 4 | 7' 3" x 7' 3" (2.23m x 2.22m)                                                                                                                                                                                                   |

www.tuffin-wren.co.uk homes@tuffin-wren.co.uk

Independent Estate Agents

Sash window to front, alcove shelving, coved ceiling, radiator.

Family Bath & Shower Room Luxurious family bathroom with period style suite comprising freestanding roll top bath with 'ball & claw' feet & hand held shower attachment, tiled separate shower enclosure, pedestal washbasin, low flush WC, sash window to rear, tiled floor, heated towel radiator, spotlighting, extractor fan.

#### **Front Reception Room**

#### **Open Plan Kitchen/Dining Room**

**Master Bedroom** 

Family Bath & Shower Room

**Pretty Paved Garden** 