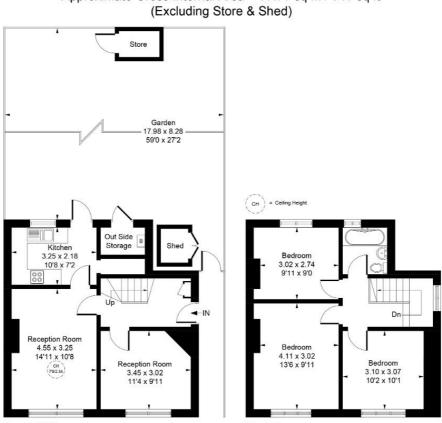

### Approximate Gross Internal Area = 87.79 sq m / 945 sq ft

**Ground Floor** 

**First Floor** 

Whilst every attempt has been made to ensure the accuracy of the floor plan contained here, measurements of doors, windows, rooms and any other items are approximate and no responsibility is taken for any error, omission, or mis-statement. This plan is for illustrative purposes only and should be used as such by any prospective purchase. © Vizion Property Marketing Produced for Tuffin and Wren