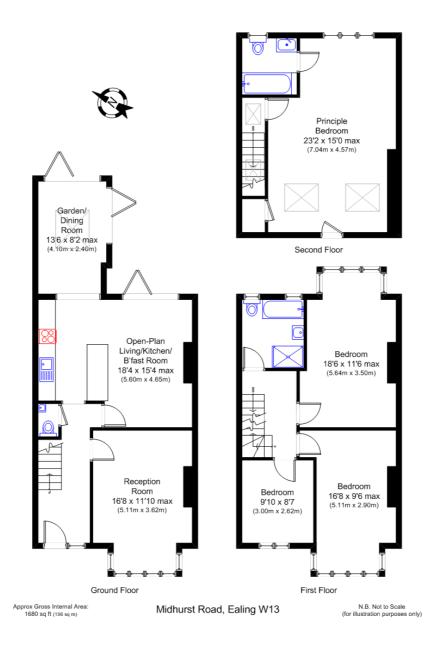

## OFFERS IN EXCESS OF £925,000

Tuffin & Wren are delighted to offer a superb period family home, situated in this prime Northfields location. The property retains many period features but now boasts extended, exceptionally light and spacious, contemporary styled living accommodation set over it's three storeys. Features include; a principle bedroom complete with en-suite bathroom, 3 further double bedrooms, a separate reception room and the wonderful, 'open-plan' family living/kitchen/dining spaces. The property also benefits from the well-appointed first floor bathroom (with separate shower enclosure), handy downstairs cloakroom/WC and its delightful, established mature rear garden.