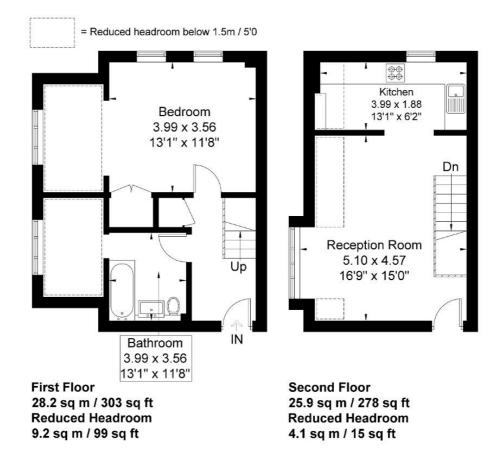

#### Independent Estate Agents

St Aidans Court Approximate Gross Internal Area = 54.1 sq m / 582 sq ft Reduced Headroom = 13.3 sq m / 143 sq ft Total = 67.4 sq m / 725 sq ft

Although every attempt has been made to ensure accuracy, all measurements are approximate. The floorplan is for illustrative purposes only and not to scale. © www.prspective.co.uk