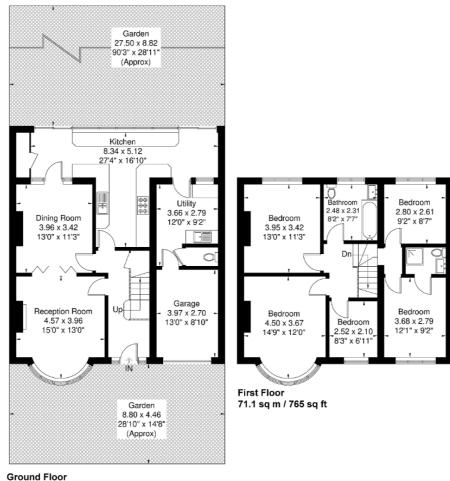

#### Elmwood Gardens

Approximate Gross Internal Area = 162.9 sq m / 1753 sq ft

Ground Floor 91.8 sq m / 988 sq ft

Although every attempt has been made to ensure accuracy, all measurements are approximate.

The floorplan is for illustrative purposes only and not to scale.

© www.prspective.co.uk