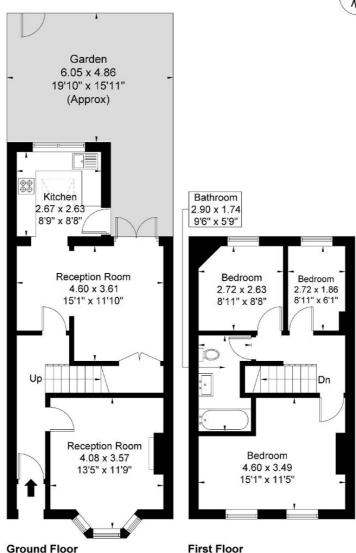

## 

45.6 sq m / 490 sq ft

37.9 sq m / 407 sq ft

Although every attempt has been made to ensure accuracy, all measurements are approximate. The floorplan is for illustrative purposes only and not to scale. © www.prspective.co.uk