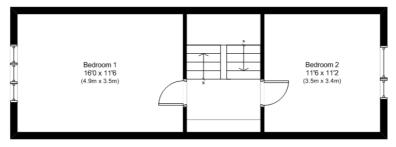

## Independent Estate Agents

Second Floor

First Floor

Ground Floor

North Road, Ealing W5

Approx Gross Internal Area: 1200 sq ft (112 sq m) N.B. Not to Scale (for illustration purposes only)