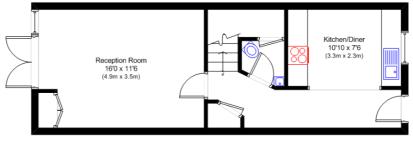

## Independent Estate Agents

Second Floor

First Floor

Ground Floor

North Road, Ealing W5

Approx Gross Internal Area: 1200 sq ft (112 sq m) N.B. Not to Scale (for illustration purposes only)