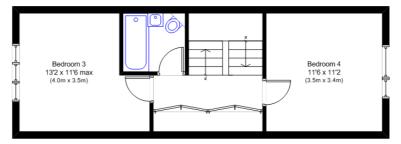

## Independent Estate Agents

Second Floor

First Floor

Ground Floor

North Road, Ealing W5

Approx Gross Internal Area: 1200 sq ft (112 sq m) N.B. Not to Scale (for illustration purposes only)