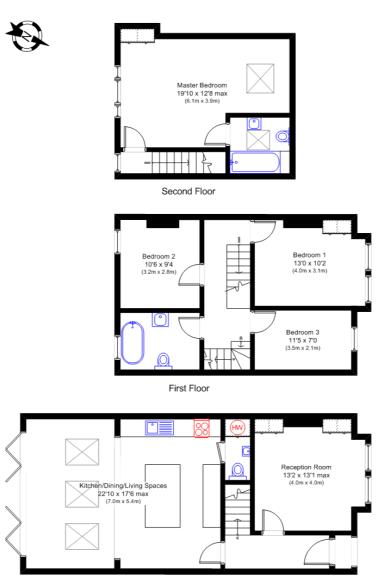

## TUFFIN & WREN

Independent Estate Agents

Ground Floor

Lawrence Road, Ealing W5

N.B. Not to Scale (for illustration purposes only)

| Energy Efficiency Rating |               |   |         |           |
|--------------------------|---------------|---|---------|-----------|
| Score                    | Energy rating |   | Current | Potential |
| 92+                      | Α             |   |         |           |
| 81-91                    | в             |   |         | <83  B    |
| 69-80                    | С             |   | 691.0   |           |
| 55-68                    |               | D | 69  C   |           |
| 39-54                    |               | E |         |           |
| 21-38                    |               | F |         |           |
| 1-20                     |               | G |         |           |