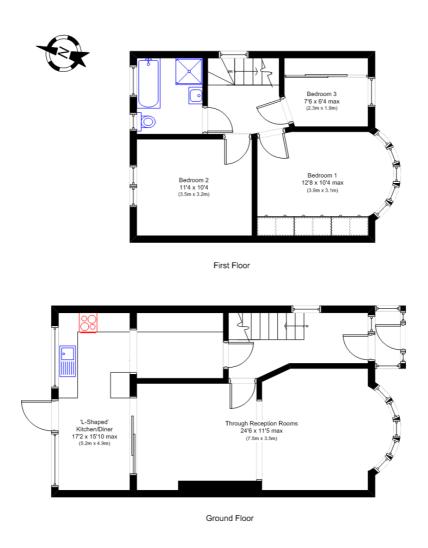

# TUFFIN & WREN

Independent Estate Agents

Cuckoo Dene, Hanwell W7

N.B. Not to Scale (for illustration purposes only)

**138 Northfield Avenue Ealing W13 9SB** Tel: 020 8566 3366 Fax: 020 8579 1715 www.tuffin-wren.co.uk homes@tuffin-wren.co.uk **72 Greenford Avenue Hanwell W7 3QS** Tel: 020 8840 0993 Fax: 020 8579 8419