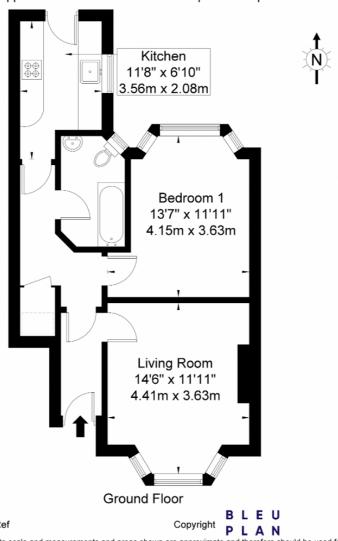

### Glebe Court, W7 3BY

Approx. Gross Internal Area = 49.7 sq m / 534 sq ft

The Floor plan is not to scale and measurements and areas shown are approximate and therefore should be used for illustrative purposes only. The plan has been prepared in accordance with the RICS code of Measuring Practice and whilst we have confidence in the information produced it must not be relied on. If there is any aspect of particular importance, you should carry out or commission your own inspection of the property.

Copyright @ BLEUPLAN