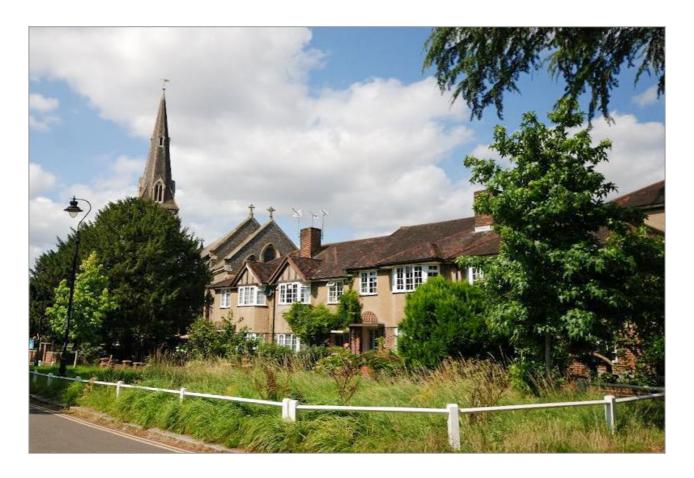

### 3 GLEBE COURT, CHURCH ROAD, HANWELL

£369,950

We are pleased to offer to the market this bright & spacious, recently refurbished ground floor maisonette, enviably located overlooking the Brent Lodge 'Bunny' Park in Hanwell's sought after Golden Manor enclave. The property is beautifully presented with a large living room, stunning integrated kitchen and a double bedroom. Other benefits include the luxurious bathroom, gas central heating, double glazing and own entrance/access to its own sections of front & rear gardens.