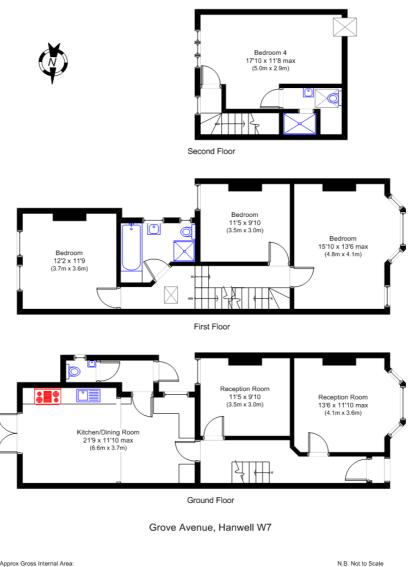

### Independent Estate Agents

Approx Gross Internal Area: 1583 sq ft (147 sq m)

N.B. Not to Scale (for illustration purposes only)

138 Northfield Avenue Ealing W13 9SB Tel: 020 8566 3366 Fax: 020 8579 1715