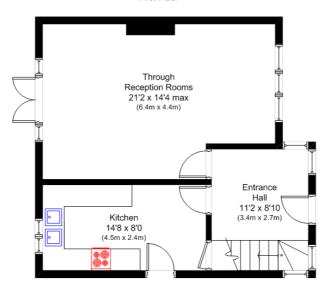

### Independent Estate Agents

First Floor

Ground Floor

Harp Road, Hanwell W7

N.B. Not to Scale (for illustration purposes only)