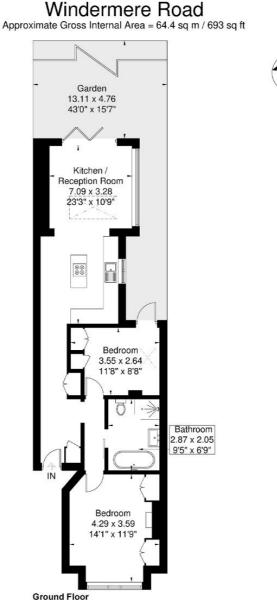

#### £599,950

A large, stylish and very modern conversion apartment set over the ground floor of this handsome Edwardian property, situated in the heart of Northfields just minutes from tubes, nearby shops and other amenities. Backing onto & with views across the lovely Lammas Park, the property boasts a bright and spacious interior that includes; 2 double bedrooms, a stylish integrated kitchen open-plan with the extended living spaces, direct access to a wonderful landscaped private rear garden and a stunning bath and shower room. The property is also offered for sale with a share in the freehold interest and no onward chain and so, early viewing is strongly strongly recommended to avoid disappointment!

### TUFFIN & WREN

Independent Estate Agents

Although every attempt has been made to ensure accuracy, all measurements are approximate. The floorplan is for illustrative purposes only and not to scale. © www.prspective.co.uk