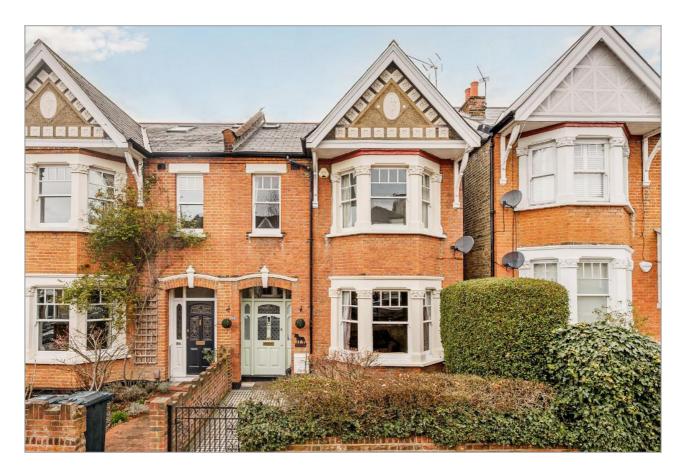

### GROVE AVENUE, HANWELL

### $\pounds 1,250,000$

A truly impressive, 'halls-adjoining' Edwardian semi-detached family home, situated in one of Hanwell's premier locations! Boasting nearly 2000+ sqft of beautifully presented, light-filled living spaces over 3 storeys, the generously proportioned and exceptionally spacious accommodation now features; a superb principal bedroom suite with dressing area, shower room and balcony. There are 4 further bedrooms and a period-style family bathroom on the first floor with stylish open-plan living/dining/kitchen spaces and a separate, more formal reception room below. Other benefits include a utility room and downstairs cloakroom/WC, with a very handy storage room on the lowest floor. But perhaps best of all, the balcony, terraces and rear facing rooms all enjoy wonderful westerly views across the generous rear garden, the verdant Brent Valley and beyond!