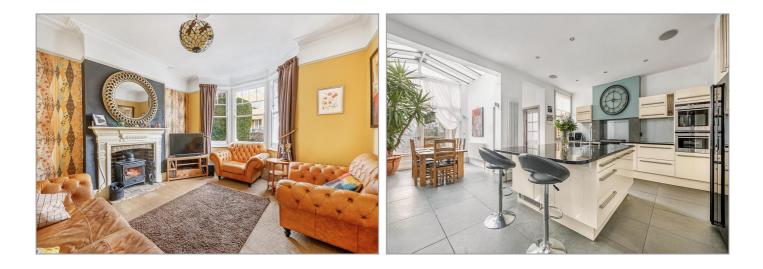

### $\pounds 1,250,000$

A truly impressive, 'halls-adjoining' Edwardian semi-detached family home, situated in one of Hanwell's premier locations! Boasting nearly 2000+ sqft of beautifully presented, light-filled living spaces over 3 storeys, the generously proportioned and exceptionally spacious accommodation now features; a superb principal bedroom suite with dressing area, shower room and balcony. There are 4 further bedrooms and a period-style family bathroom on the first floor with stylish open-plan living/dining/kitchen spaces and a separate, more formal reception room below. Other benefits include a utility room and downstairs cloakroom/WC, with a very handy storage room on the lowest floor. But perhaps best of all, the balcony, terraces and rear facing rooms all enjoy wonderful westerly views across the generous rear garden, the verdant Brent Valley and beyond!