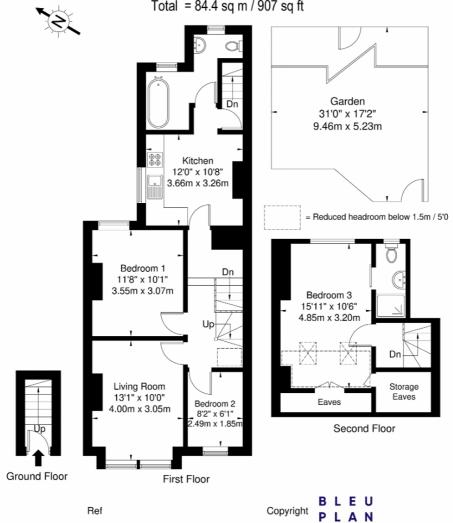

## Church Road, W7 1DL

Approx. Gross Internal Area = 79.8 sq m / 858 sq ft

Eaves = 4.6 sq m / 49 sq ft

Total = 84.4 sq m / 907 sq ft

Disclaimer: Floor plan measurements are approximate and are for illustrative purposes only While we do not doubt the floor plan accuracy and completeness, you or your advisors should conduct a careful, independent investigation of the property in respect of monetary valuation