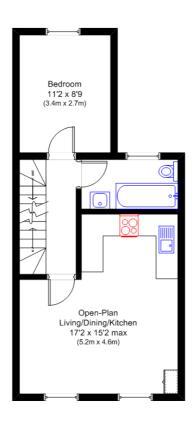

### Independent Estate Agents

First Floor Second Floor

Framfield Road, Hanwell W7

Approx Gross Internal Area: 775 sq ft (72 sq m) N.B. Not to Scale (for illustration purposes only)