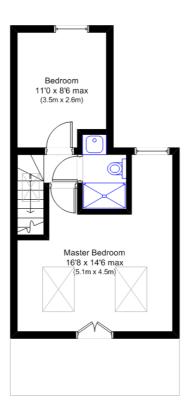

### Independent Estate Agents

First Floor Second Floor

Framfield Road, Hanwell W7

Approx Gross Internal Area: 775 sq ft (72 sq m) N.B. Not to Scale (for illustration purposes only)