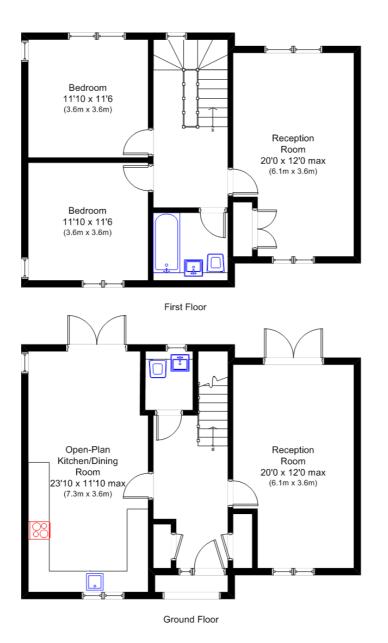

#### £840,000

A rare opportunity to acquire one of these two brand new and exclusive family homes in Hanwell. Boasting exceptionally bright and spacious, beautifully presented living spaces that have been finished to the highest specification, this newly-built residence offers the discerning purchaser impressive living spaces situated in an enviable position. The 2000+ sqft of accommodation is set over three storeys and features a large reception room and stunning, contemporary kitchen (with integrated appliances) and open-plan dining area on the ground floor. There's another spacious reception room, 2 double bedrooms and a luxurious family bathroom on first floor, with the master bedroom and 2 further double bedrooms set over the upper floor. Other features include a downstairs cloakroom/WC, en-suite shower rooms to the principle bedrooms, ample storage space for the family to enjoy and large double-doors from the main ground floor rooms leading to the terrace and landscaped garden.

www.tuffin-wren.co.uk homes@tuffin-wren.co.uk **72 Greenford Avenue Hanwell W7 3QS** Tel: 020 8840 0993 Fax: 020 8579 8419

Independent Estate Agents

Browning Avenue, Hanwell W7

N.B. Not to Scale (for illustration purposes only)