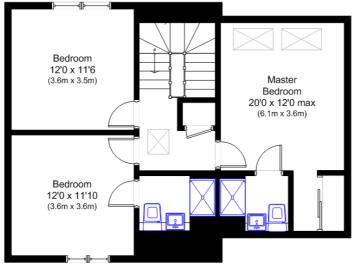

#### £840,000

A rare opportunity to acquire one of these two brand new and exclusive family homes in Hanwell. Boasting exceptionally bright and spacious, beautifully presented living spaces that have been finished to the highest specification, this newly-built residence offers the discerning purchaser impressive living spaces situated in an enviable position. The 2000+ sqft of accommodation is set over three storeys and features a large reception room and stunning, contemporary kitchen (with integrated appliances) and open-plan dining area on the ground floor. There's another spacious reception room, 2 double bedrooms and a luxurious family bathroom on first floor, with the master bedroom and 2 further double bedrooms set over the upper floor. Other features include a downstairs cloakroom/WC, en-suite shower rooms to the principle bedrooms, ample storage space for the family to enjoy and large double-doors from the main ground floor rooms leading to the terrace and landscaped garden.

www.tuffin-wren.co.uk homes@tuffin-wren.co.uk **72 Greenford Avenue Hanwell W7 3QS** Tel: 020 8840 0993 Fax: 020 8579 8419

Independent Estate Agents

Second Floor

Browning Avenue, Hanwell W7

Gross Internal Area: Approx. 203 sqm (2184 sqft) N.B. Not to Scale (for illustration purposes only)