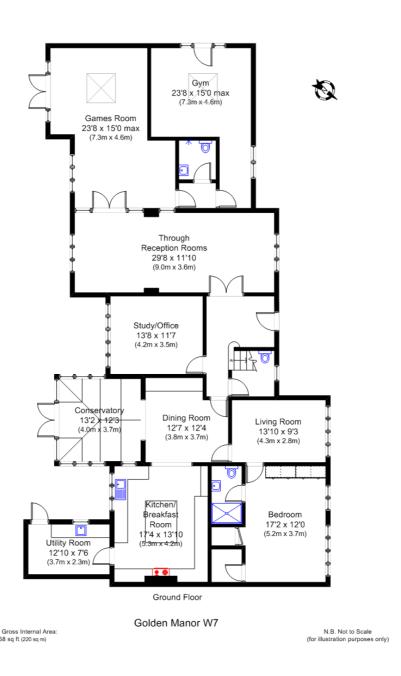

## £4,000 PER MONTH

Tuffin & Wren are privileged to offer this substantial, detached family residence situated in Hanwell's premier location. Extensively remodelled & refurbished to a high standard, the property now boasts approx 3700 sqft of flexible and stylishly presented living accommodation throughout. Features include a master suite of considerable proportions (with separate dressing room, en-suite shower room and large roof terrace), 4 further double bedrooms (2 with their own en-suite shower rooms, 1 with its own separate roof terrace) and a luxurious family bath & shower room. Other benefits include a self contained guest suite (with separate sitting room, bedroom and en-suite shower room), a games/TV room, gymnasium (with sauna and shower room), through receptions rooms, a stylish integrated kitchen/breakfast room with separate dining room and conservatory/sun lounge. Outside, the property boasts extensive, landscaped gardens, 'in & out' gated driveway plus much more...