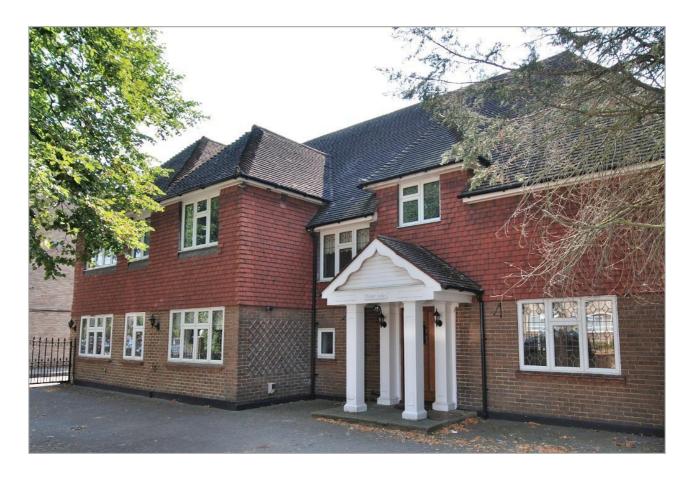

### GOLDEN MANOR, HANWELL

## £4,000 PER MONTH

Tuffin & Wren are privileged to offer this substantial, detached family residence situated in Hanwell's premier location. Extensively remodelled & refurbished to a high standard, the property now boasts approx 3700 sqft of flexible and stylishly presented living accommodation throughout. Features include a master suite of considerable proportions (with separate dressing room, en-suite shower room and large roof terrace), 4 further double bedrooms (2 with their own en-suite shower rooms, 1 with its own separate roof terrace) and a luxurious family bath & shower room. Other benefits include a self contained guest suite (with separate sitting room, bedroom and en-suite shower room), a games/TV room, gymnasium (with sauna and shower room), through receptions rooms, a stylish integrated kitchen/breakfast room with separate dining room and conservatory/sun lounge. Outside, the property boasts extensive, landscaped gardens, 'in & out' gated driveway plus much more...