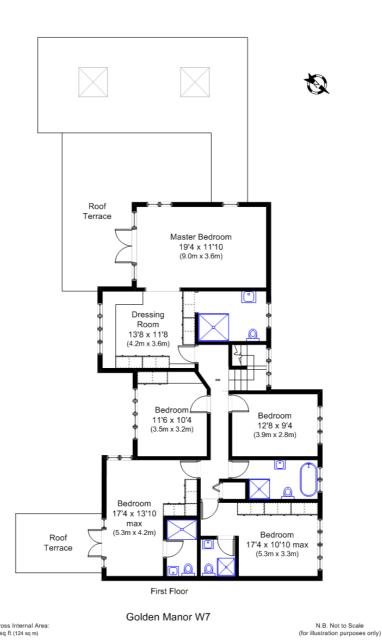

## £4,000 PER MONTH

Tuffin & Wren are privileged to offer this substantial, detached family residence situated in Hanwell's premier location. Extensively remodelled & refurbished to a high standard, the property now boasts approx 3700 sqft of flexible and stylishly presented living accommodation throughout. Features include a master suite of considerable proportions (with separate dressing room, en-suite shower room and large roof terrace), 4 further double bedrooms (2 with their own en-suite shower rooms, 1 with its own separate roof terrace) and a luxurious family bath & shower room. Other benefits include a self contained guest suite (with separate sitting room, bedroom and en-suite shower room), a games/TV room, gymnasium (with sauna and shower room), through receptions rooms, a stylish integrated kitchen/breakfast room with separate dining room and conservatory/sun lounge. Outside, the property boasts extensive, landscaped gardens, 'in & out' gated driveway plus much more...