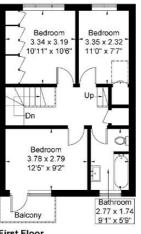

#### Farm Close

Approximate Gross Internal Area = 116.8 sq m / 1257 sq ft
Reduced Headroom = 12.6 sq m / 135 sq ft
Shed = 4.0 sq m / 43 sq ft
Total = 133.4 sq m / 1436 sq ft

26'2" x 20'0' (Approx)

Second Floor 21.2 sq m / 228 sq ft Reduced Headroom 12.6 sq m / 135 sq ft

First Floor 46.3 sq m / 498 sq ft

Ground Floor 49.3 sq m / 530 sq ft Shed 4.0 sq m / 43 sq ft

Although every attempt has been made to ensure accuracy, all measurements are approximate.

The floorplan is for illustrative purposes only and not to scale.