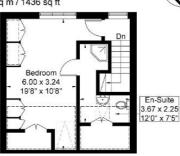

#### Farm Close

Approximate Gross Internal Area = 116.8 sq m / 1257 sq ft
Reduced Headroom = 12.6 sq m / 135 sq ft
Shed = 4.0 sq m / 43 sq ft
Total = 133.4 sq m / 1436 sq ft

26'2" x 20'0' (Approx)

Second Floor 21.2 sq m / 228 sq ft Reduced Headroom 12.6 sq m / 135 sq ft

First Floor 46.3 sq m / 498 sq ft

Ground Floor 49.3 sq m / 530 sq ft Shed 4.0 sq m / 43 sq ft

Although every attempt has been made to ensure accuracy, all measurements are approximate.

The floorplan is for illustrative purposes only and not to scale.