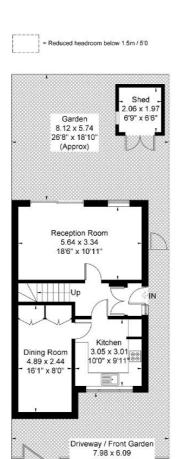

#### Farm Close

Approximate Gross Internal Area = 116.8 sq m / 1257 sq ft
Reduced Headroom = 12.6 sq m / 135 sq ft
Shed = 4.0 sq m / 43 sq ft
Total = 133.4 sq m / 1436 sq ft

26'2" x 20'0' (Approx)

Second Floor 21.2 sq m / 228 sq ft Reduced Headroom 12.6 sq m / 135 sq ft

First Floor 46.3 sq m / 498 sq ft

Ground Floor 49.3 sq m / 530 sq ft Shed 4.0 sq m / 43 sq ft

Although every attempt has been made to ensure accuracy, all measurements are approximate.

The floorplan is for illustrative purposes only and not to scale.