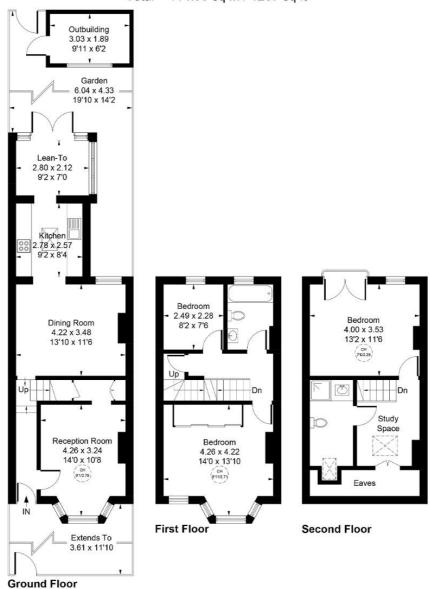

### Independent Estate Agents

Approximate Gross Internal Area (Excluding Eaves)
109.16 sq m / 1175 sq ft
Outbuilding = 5.79 sq m / 62 sq ft
Total = 114.95 sq m / 1237 sq ft

Whilst every attempt has been made to ensure the accuracy of the floor plan contained here, measurements of doors, windows, rooms and any other items are approximate and no responsibility is taken for any error, omission, or mis-statement.

This plan is for illustrative purposes only and should be used as such by any propective purchaser.

© Vizion Property Marketing Produced for Tuffin and Wren