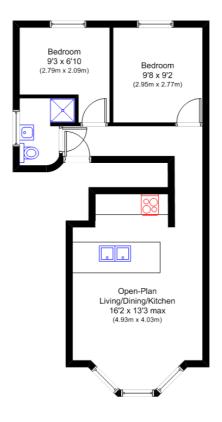

### Independent Estate Agents

Upper Ground Floor

Churchfield Road, Ealing W13

Approx Gross Internal Area: 580 sq ft (54 sq m) N.B. Not to Scale (for illustration purposes only)