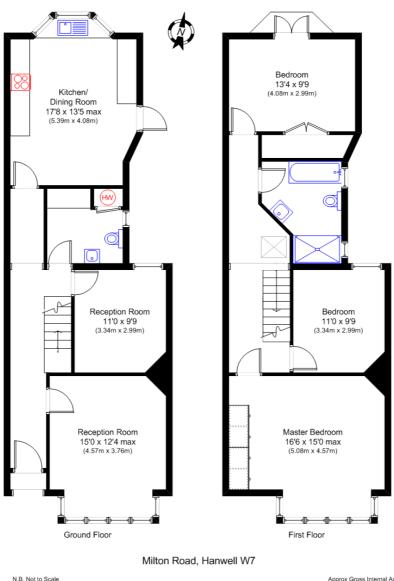

### £835,000

Tuffin & Wren are delighted to offer for sale this deceptively spacious, Edwardian family home situated in the sought after 'Poets Corner' enclave of Hanwell, just moments from the train station, Hobbayne primary and Drayton Manor secondary schools. The property boasts extensively refurbished, generously-proportioned living accommodation that includes; 3 good-sized bedrooms, 2 large separate reception rooms and a very stylish 200+ sqft kitchen/dining room. The property further benefits from a wonderfully mature and very generous rear garden, large family bath & shower room and a handy utility room/downstairs WC.

## TUFFIN & WREN

Independent Estate Agents

N.B. Not to Scale (for illustration purposes only) Approx Gross Internal Area: 1465 sq ft (136 sq m)

**138 Northfield Avenue Ealing W13 9SB** Tel: 020 8566 3366 Fax: 020 8579 1715 www.tuffin-wren.co.uk homes@tuffin-wren.co.uk **72 Greenford Avenue Hanwell W7 3QS** Tel: 020 8840 0993 Fax: 020 8579 8419