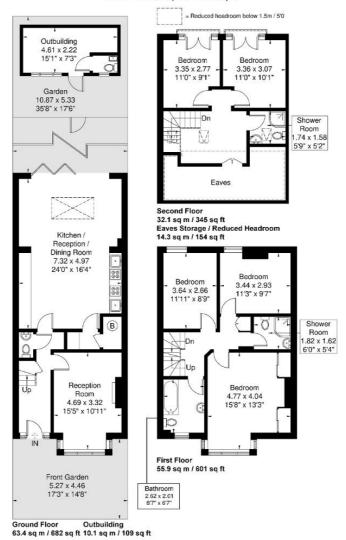

#### Independent Estate Agents

Mayfield Avenue
Approximate Gross Internal Area = 151.4 sq m / 1629 sq ft Eaves Storage / Reduced Headroom = 14.3 sq m / 154 sq ft Outbuilding = 10.1 sq m / 109 sq ft Total = 175.8 sq m / 1892 sq ft

Although every attempt has been made to ensure accuracy, all measurements are approximate. The floorplan is for illustrative purposes only and not to scale. © www.prspective.co.uk