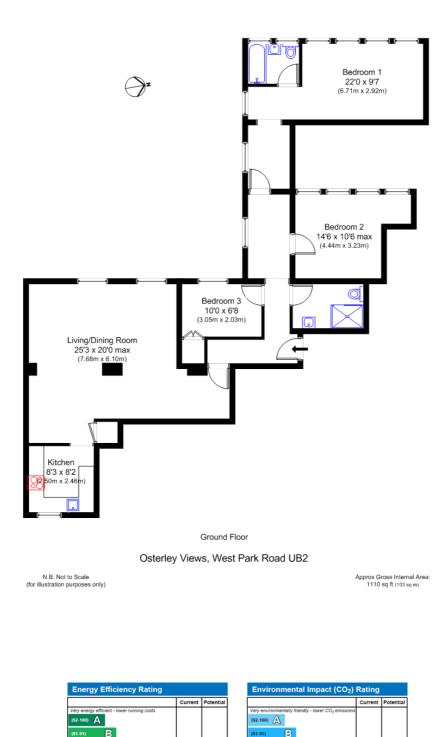

#### £415,000

Tuffin & Wren are privileged to offer for sale a most spacious and beautifully-presented apartment, set on the ground floor of this wonderful Grade II listed building. The development lies within secure, gated and landscaped grounds that boast water features, seating and off street parking. The luxurious apartment itself comprises 3 large bedrooms with a most stylish en-suite bathroom to the master and a very large living/dining room with opening through to a superb, modern fitted kitchen. Other benefits include the stylish shower room, ample storage, high ceilings, feature windows and other original detailing, together with a video entryphone system and secure onsite parking.