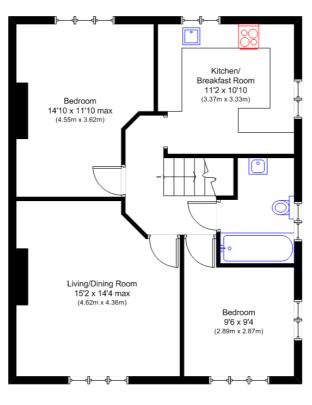

### Independent Estate Agents

First Floor

Cuckoo Dene, Hanwell W7

N.B. Not to Scale (for illustration purposes only) Approx Gross Internal Area: 730 sq ft (68 sq m)