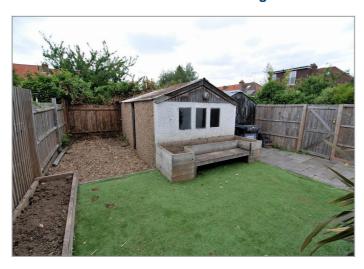

### CUCKOO DENE, HANWELL

£425,000

Tuffin & Wren are delighted to offer to the market an exceptionally bright and spacious maisonette, set over the first floor of this appealing double-fronted property. The apartment boasts ample, generously proportioned living accommodation that includes; two double bedrooms, large living/dining room and a superb kitchen/breakfast room. The property is further enhanced by the modern bathroom, side access to its large, private rear garden, a very handy detached garage and a share of the freehold interest in the building.

#### **Spacious Living/Dining Room**

**Dining Area** 

Stylish Kitchen/Breakfast Room

**Master Bedroom** 

**Own Rear Garden & Garage** 