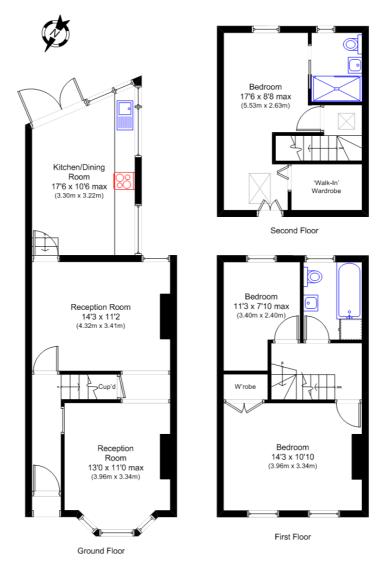

### Independent Estate Agents

Belsize Avenue, Ealing W13

N.B. Not to Scale (for illustration purposes only)

Approx Gross Internal Area: 1150 sq ft (107 sq m)