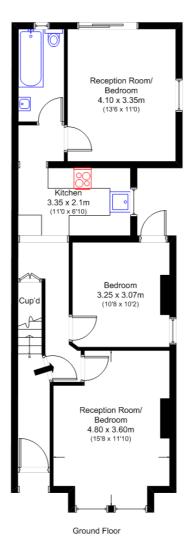

### Independent Estate Agents

Greenford Avenue, Hanwell W7

Approx Gross Internal Area: 58 sq m (625 sq ft) N.B. Not to Scale (for illustration purposes only)