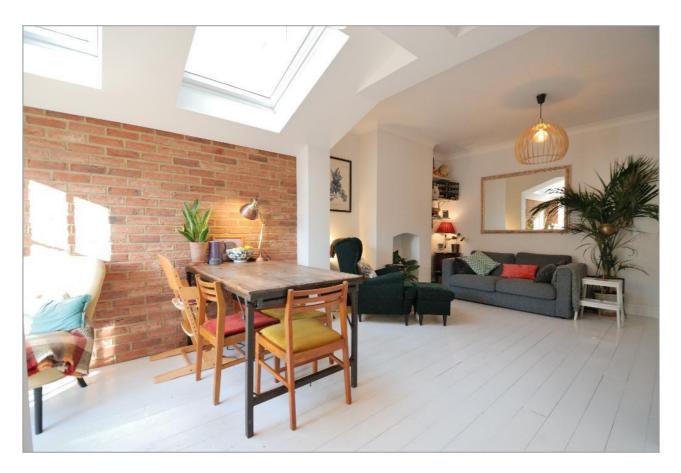

### £440,000

Tuffin & Wren are delighted to offer to the market an exceptionally bright and spacious maisonette, set over the ground floor of this appealing double-fronted property. The apartment boasts ample, generously proportioned and beautifully-presented living accommodation that includes; two good-sized bedrooms, large open-plan living/kitchen/dining spaces with a superb modern fitted kitchen area. The property is further enhanced by its stylish bathroom and direct access to its own large, westerly facing garden!

#### Superb Open-Plan Living/Dining Areas