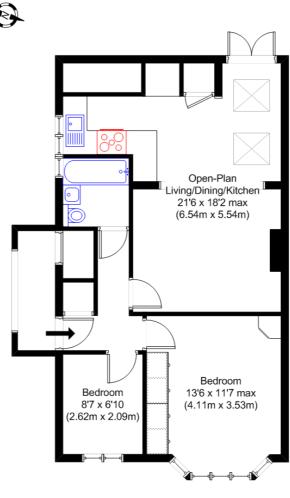

## TUFFIN & WREN

Independent Estate Agents

Ground Floor

Greenford Avenue, Hanwell W7

Gross Internal Area: Approx. 57 sqm (620 sqft) N.B. Not to Scale (for illustration purposes only)

**138 Northfield Avenue Ealing W13 9SB** Tel: 020 8566 3366 Fax: 020 8579 1715 www.tuffin-wren.co.uk homes@tuffin-wren.co.uk **72 Greenford Avenue Hanwell W7 3QS** Tel: 020 8840 0993 Fax: 020 8579 8419