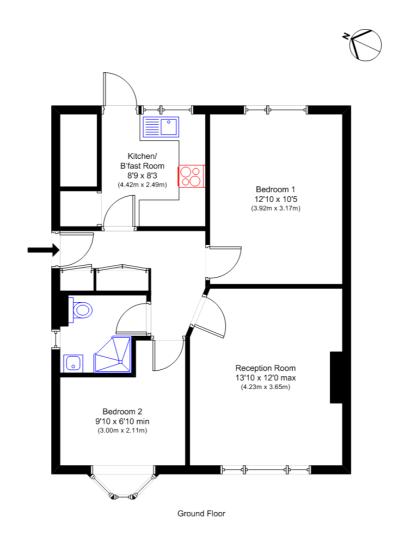

### Independent Estate Agents

The Heath, Hanwell W7

N.B. Not to Scale (for illustration purposes only)

Approx Gross Internal Area: 600 sq ft (56 sq m)