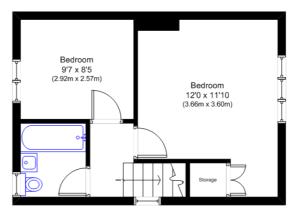

### Independent Estate Agents

First Floor

Hall Drive, Hanwell W7

Approx Gross Internal Area:

N.B. Not to Scale (for illustration purposes only)