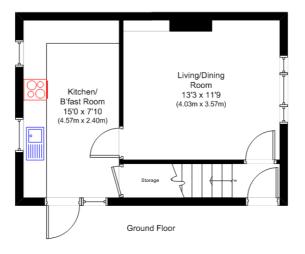

### Independent Estate Agents

First Floor

Hall Drive, Hanwell W7

Approx Gross Internal Area:

N.B. Not to Scale (for illustration purposes only)