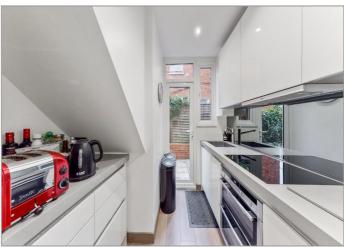

#### GREENFORD AVENUE, HANWELL

£425,000

Tuffin & Wren are delighted to offer for sale this superb, ground floor apartment, just moments from Hanwell Station & its surrounding amenities. With it's bright, spacious and stylish interior, as well as your own section of the westerly facing rear garden - perfect for alfresco dining in summer, this is a truly impressive property that simply must be seen! Much improved, the property now boasts; 2 double bedrooms, stylish integrated kitchen and a generous reception room. Other notable features include the stylish fully-tiled bathroom, off street parking potential (subject to the usual consents) and is offered for sale with no onward chain.

#### **Generous Reception Room**

Stylish Integrated Kitchen

**Bedroom with Direct Access to Garden** 

**Superb Fully-Tiled Bathroom** 

**Own Section of Westerly Facing Garden** 