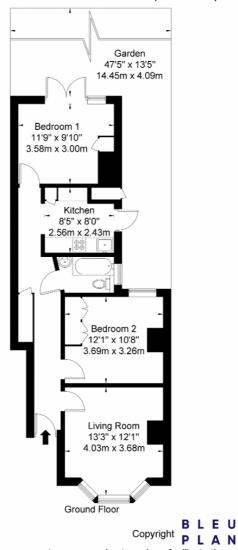

### **Greenford Avenue, W7 3QT**

Approx. Gross Internal Area = 59.3 sq m / 638 sq ft

Disclaimer: Floor plan measurements are approximate and are for illustrative purposes only While we do not doubt the floor plan accuracy and completeness, you or your advisors should conduct a careful, independent investigation of the property in respect of monetary valuation