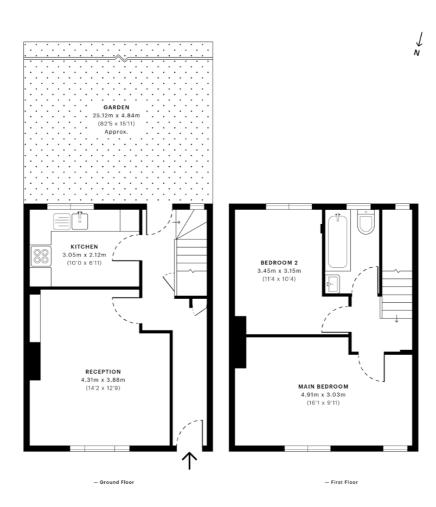

### Independent Estate Agents

Kennedy Road, W7

CAPTURE DATE 22/02/2021 LASER SCAN POINTS 16,305,053

GROSS INTERNAL AREA

65.04 sgm / 700.08 sgft

spec verified noor plans are grooused in accordance with Royal Institution of Chartered Surveyors' Property Measurement Standards. Plots and gardens are illustrative only and excluded from all area calculations but to rounding, numbers may not add up precisely. All measurements shown for the individual room lengths and widths say the machine points of measurements experted in the execu-