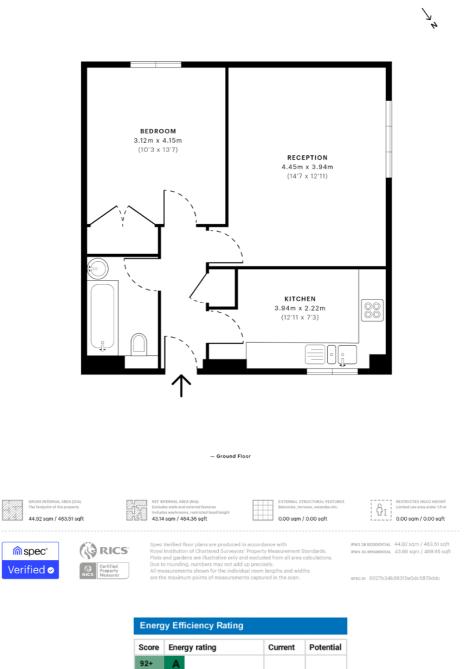

#### Independent Estate Agents

 Mount Olive Court, W7

 CAPTURE DATE
 19/02/2021
 LASER SCAN POINTS
 1,030,892

gross internal area 44.92 sqm / 483.51 sqft

**138 Northfield Avenue Ealing W13 9SB** Tel: 020 8566 3366 Fax: 020 8579 1715 www.tuffin-wren.co.uk homes@tuffin-wren.co.uk

<75| C

72| C

81-91

69-80

55-68

39-54 21-38 1-20 в

С

D