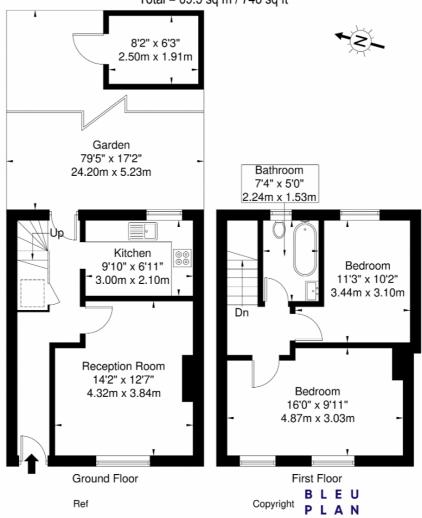

### Greatdown Road, W7 1JR

Approx. Gross Internal Area = 64.8 sq m / 697 sq ft
Outbuilding = 4.7 sq m / 50 sq ft
Total = 69.5 sq m / 748 sq ft

Disclaimer: Floor plan measurements are approximate and are for illustrative purposes only While we do not doubt the floor plan accuracy and completeness, you or your advisors should conduct a careful, independent investigation of the property in respect of monetary valuation