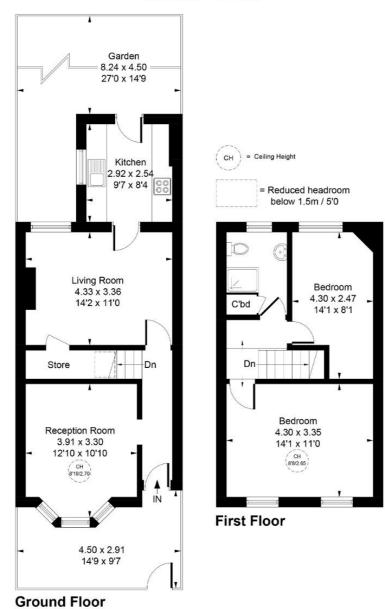

### Approximate Gross Internal Area 77.18 sq m / 831 sq ft

Whilst every attempt has been made to ensure the accuracy of the floor plan contained here, measurements of doors, windows, rooms and any other items are approximate and no responsibility is taken for any error, omission, or mis-statement.

This plan is for illustrative purposes only and should be used as such by any prospective purchaser.

Vizion Property Marketing Produced for Tuffin and Wren