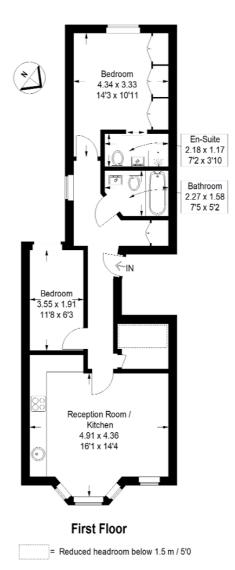

### **Greenford Avenue**

Approximate Gross Internal Area (Excluding Reduced Headroom ) = 59.5 sq m / 641 sq ft Reduced Headroom = 1.5 sq m / 16 sq ft Total = 61 sq m / 657 sq ft

Although every attempt has been made to ensure accuracy, all measurements are approximate. This floorplan is for illustrative purposes only and not to scale. Measured in accordance with RICS standards. © www.prspective.co.uk