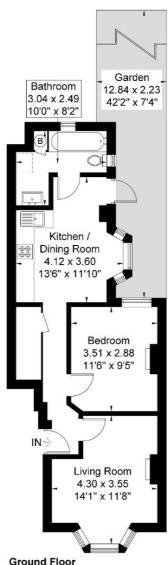

## Shirley Gardens Approximate Gross Internal Area = 48.2 sq m / 518 sq ft

Although every attempt has been made to ensure accuracy, all measurements are approximate. The floorplan is for illustrative purposes only and not to scale. © www.prspective.co.uk