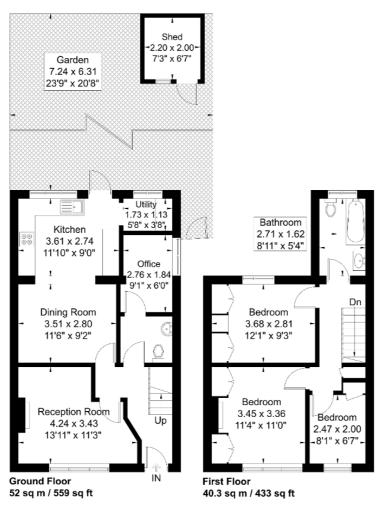

#### **Humes Avenue**

Approximate Gross Internal Area = 92.3 sq m / 992 sq ft Shed = 4.4 sq m / 47 sq ft Total = 96.7 sq m / 1039 sq ft

Although every attempt has been made to ensure accuracy, all measurements are approximate.

The floorplan is for illustrative purposes only and not to scale.

© www.prspective.co.uk