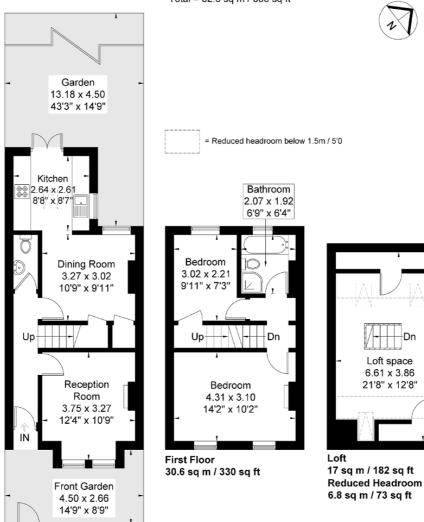

#### Independent Estate Agents

Green Lane, Hanwell Approximate Gross Internal Area = 75.8 sq m / 815 sq ft Eaves Storage / Reduced Headroom = 6.8 sq m / 73 sq ft Total = 82.6 sq m / 888 sq ft

**Ground Floor** 38.4 sq m / 413 sq ft

Although every attempt has been made to ensure accuracy, all measurements are approximate. The floorplan is for illustrative purposes only and not to scale. © www.prspective.co.uk

Loft space 6.61 x 3.86 21'8" x 12'8"