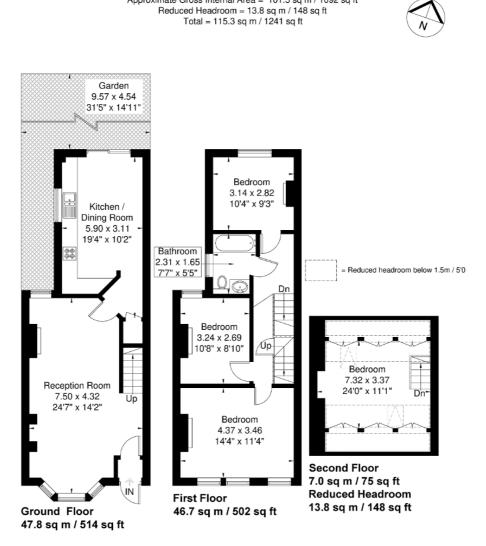

### Independent Estate Agents

Popes Lane Approximate Gross Internal Area = 101.5 sq m / 1092 sq ft

Although every attempt has been made to ensure accuracy, all measurements are approximate. The floorplan is for illustrative purposes only and not to scale. © www.prspective.co.uk