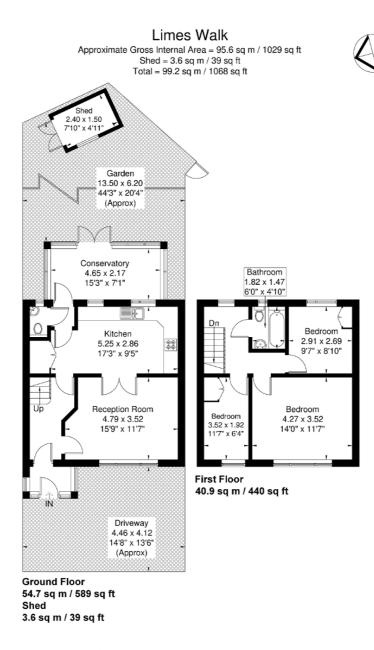

## £599,950

Tuffin & Wren are delighted to offer for sale this appealing terrace property situated in a most convenient cul-de-sac location, just moments from amenities. Presented by the owners in excellent decorative order throughout, this wonderful family home now boasts exceptionally light and spacious, contemporary styled living accommodation. Features include; a generous reception room with interconnecting doors through to a wonderful open-plan kitchen/dining room with stylish integrated units and appliances, three bedrooms and a modern family bathroom. Other benefits include, a downstairs cloakroom/WC, the very generous mature rear garden complete with conservatory/summer room and handy rear access, as well as off street parking to the front.

### Independent Estate Agents

Although every attempt has been made to ensure accuracy, all measurements are approximate. The floorplan is for illustrative purposes only and not to scale. © www.prspective.co.uk