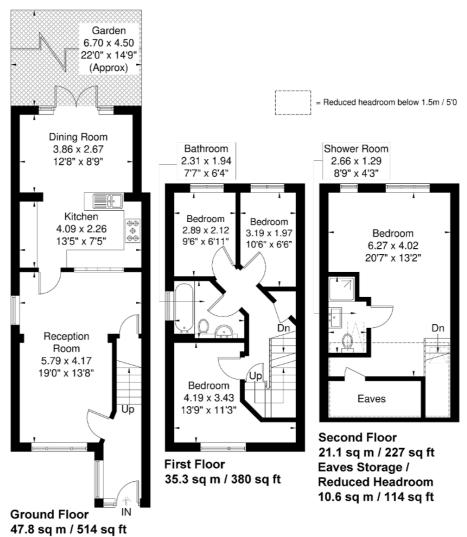

#### Shakespeare Road

Approximate Gross Internal Area = 104.2 sq m / 1121 sq ft Eaves Storage / Reduced Headroom = 10.6 sq m / 114 sq ft Total = 114.8 sq m / 1235 sq ft

Although every attempt has been made to ensure accuracy, all measurements are approximate.

The floorplan is for illustrative purposes only and not to scale.

© www.prspective.co.uk