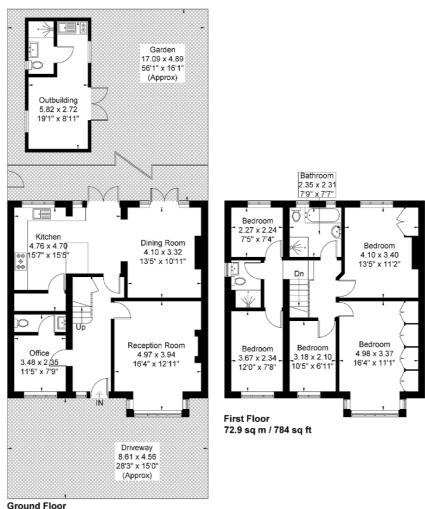

#### Blondin Avenue

Approximate Gross Internal Area = 145.8 sq m / 1568 sq ft Outbuilding = 15.7 sq m / 168 sq ft Total = 161.5 sq m / 1736 sq ft

Ground Floor 72.9 sq m / 784 sq ft Outbuilding 15.7 sq m / 168 sq ft

Although every attempt has been made to ensure accuracy, all measurements are approximate.

The floorplan is for illustrative purposes only and not to scale.

© www.prspective.co.uk