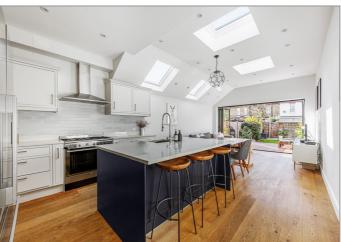

### ALTENBURG AVENUE, EALING

£975,000

Situated in this most desirable location just minutes from shops, restaurants, parks, schools and tube stations, Tuffin & Wren are privileged to offer this stunning Edwardian terrace property. Sympathetically and comprehensively extended and refurbished to the highest specification, the property now boasts exceptionally light and spacious, contemporary styled living accommodation set over its three storeys. At it's very heart, is a wonderful 350+ sqft open-plan kitchen/dining/living room complete with stylish integrated units & appliances and sliding/folding doors leading to the generous, landscaped, westerly facing garden. Other notable features include a principal bedroom suite complete with very stylish shower room & 'Juliette' balcony, two further bedrooms, a separate reception room, the luxurious first floor family bath & shower room and a very handy downstairs cloakroom/WC.