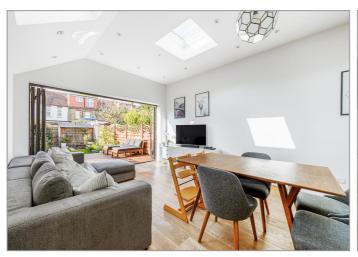

### ALTENBURG AVENUE, EALING

£975,000

Situated in this most desirable location just minutes from shops, restaurants, parks, schools and tube stations, Tuffin & Wren are privileged to offer this stunning Edwardian terrace property. Sympathetically and comprehensively extended and refurbished to the highest specification, the property now boasts exceptionally light and spacious, contemporary styled living accommodation set over its three storeys. At it's very heart, is a wonderful 350+ sqft open-plan kitchen/dining/living room complete with stylish integrated units & appliances and sliding/folding doors leading to the generous, landscaped, westerly facing garden. Other notable features include a principal bedroom suite complete with very stylish shower room & 'Juliette' balcony, two further bedrooms, a separate reception room, the luxurious first floor family bath & shower room and a very handy downstairs cloakroom/WC.