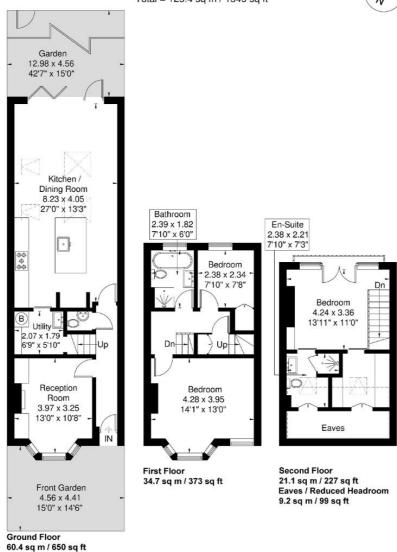

### Independent Estate Agents

Altenburg Avenue
Approximate Gross Internal Area = 116.2 sq m / 1250 sq ft Eaves Storage / Reduced Headroom = 9.2 sq m / 99 sq ft Total = 125.4 sq m / 1349 sq ft

Although every attempt has been made to ensure accuracy, all measurements are approximate. The floorplan is for illustrative purposes only and not to scale. © www.prspective.co.uk