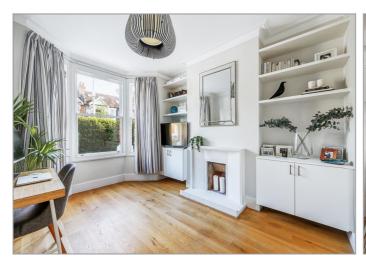

### ALTENBURG AVENUE, EALING

£975,000

Situated in this most desirable location just minutes from shops, restaurants, parks, schools and tube stations, Tuffin & Wren are privileged to offer this stunning Edwardian terrace property. Sympathetically and comprehensively extended and refurbished to the highest specification, the property now boasts exceptionally light and spacious, contemporary styled living accommodation set over its three storeys. At it's very heart, is a wonderful 350+ sqft open-plan kitchen/dining/living room complete with stylish integrated units & appliances and sliding/folding doors leading to the generous, landscaped, westerly facing garden. Other notable features include a principal bedroom suite complete with very stylish shower room & 'Juliette' balcony, two further bedrooms, a separate reception room, the luxurious first floor family bath & shower room and a very handy downstairs cloakroom/WC.