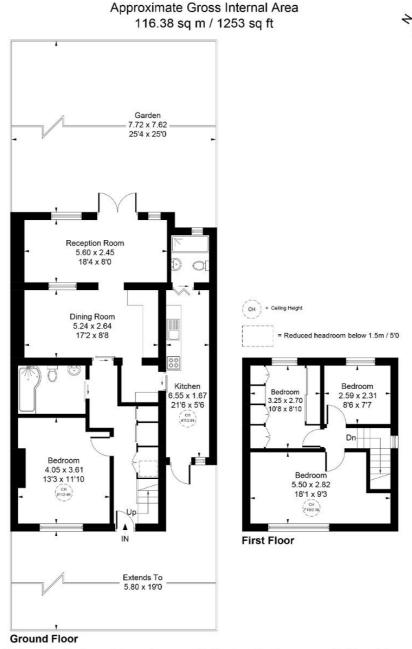

### £599,950

Tuffin & Wren are delighted to offer for sale this appealing, end terrace family home that now boasts extended, contemporary styled & very flexible living accommodation, situated in this popular & convenient location. Features include; 3 good-sized first-floor bedrooms, a generous reception room and a superb fitted dining room. Other benefits include the separate, modern fitted kitchen/breakfast room, a stylish family bathroom, downstairs guest bedroom and a handy downstairs bathroom. There's also a generous paved rear garden, as well as off street parking for multiple vehicles.

#### Independent Estate Agents

Whilst every attempt has been made to ensure the accuracy of the floor plan contained here, measurements of doors, windows, rooms and any other items are approximate and no responsibility is taken for any error, omission, or mis-statement. This plan is for illustrative purposes only and should be used as such by any prospective purchaser.
© Vizion Property Marketing Produced for Tuffin and Wren