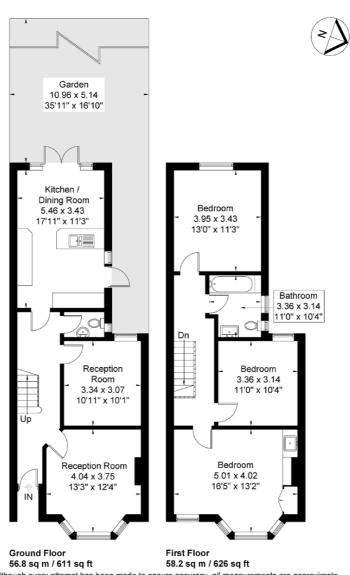

## TUFFIN & WREN

Independent Estate Agents

St Kilda Road Approximate Gross Internal Area = 115 sq m / 1237 sq ft

Although every attempt has been made to ensure accuracy, all measurements are approximate. The floorplan is for illustrative purposes only and not to scale. © www.prspective.co.uk