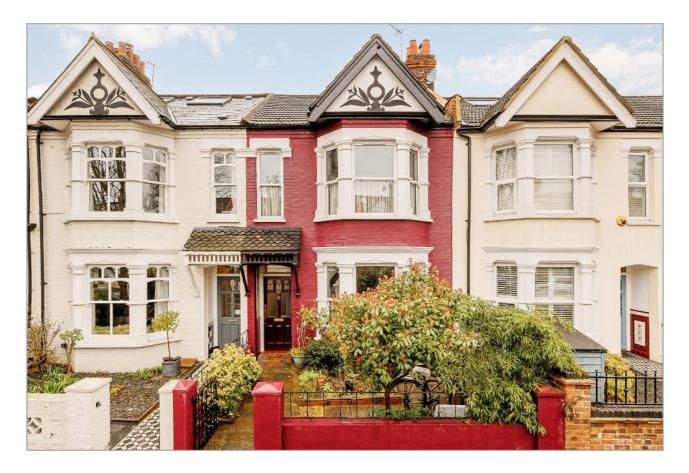

### ST KILDA ROAD, EALING

#### £900,000

Handsome, generously proportioned period family home boasting bright & spacious and nicelypresented living accommodation in a most convenient location. Features include; 3 double bedrooms, 2 separate reception rooms and a stylish open-plan kitchen/dining room that opens onto the sunny, south-westerly facing landscaped rear garden. Other benefits include the many original period features that remain, a modern first-floor family bathroom, handy downstairs cloakroom WC and potential for further expansion (STPP).