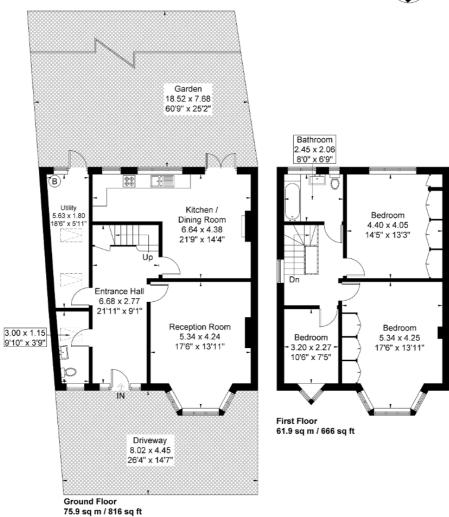

#### Cuckoo Lane

Approximate Gross Internal Area = 137.8 sq m / 1482 sq ft

Although every attempt has been made to ensure accuracy, all measurements are approximate.

The floorplan is for illustrative purposes only and not to scale.