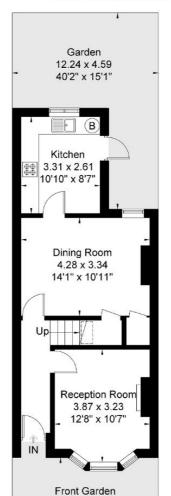

#### **Chesham Terrace**

Approximate Gross Internal Area = 78.8 sq m / 847 sq ft

4.58 x 2.84 15'0" x 9'4"

Ground Floor 44.2 sq m / 475 sq ft

34.6 sq m / 372 sq ft

Although every attempt has been made to ensure accuracy, all measurements are approximate.

The floorplan is for illustrative purposes only and not to scale.

© www.prspective.co.uk