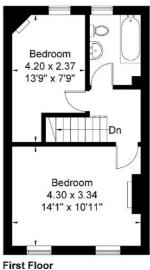

#### **Chesham Terrace**

Approximate Gross Internal Area = 78.8 sq m / 847 sq ft

4.58 x 2.84 15'0" x 9'4"

Ground Floor 44.2 sq m / 475 sq ft

34.6 sq m / 372 sq ft

Although every attempt has been made to ensure accuracy, all measurements are approximate.

The floorplan is for illustrative purposes only and not to scale.

© www.prspective.co.uk