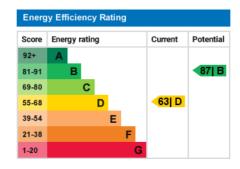

#### **Chesham Terrace**

Approximate Gross Internal Area = 78.8 sq m / 847 sq ft

4.58 x 2.84 15'0" x 9'4"

Ground Floor 44.2 sq m / 475 sq ft

34.6 sq m / 372 sq ft

Although every attempt has been made to ensure accuracy, all measurements are approximate.

The floorplan is for illustrative purposes only and not to scale.

© www.prspective.co.uk